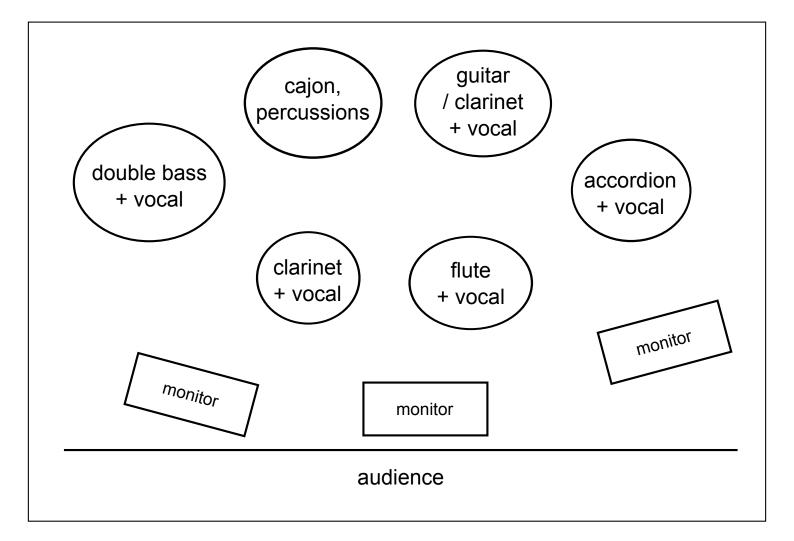

## stageplan

| flute + vocal             | 1x vocal mic + 1x XLR line (with phantom)       |  |
|---------------------------|-------------------------------------------------|--|
| clarinet + vocal          | 1x vocal mic + 1x XLR line (with phantom)       |  |
| double bass + vocal       | vocal 1x vocal mic + 1x jack line               |  |
| guitar / clarinet + vocal | 1x vocal mic + 1x jack line                     |  |
| accordion + vocal         | 1x vocal mic + 1x instrument mic + 1x jack line |  |
| cajon, percussions        | 1x instrument mic + 1x XLR line                 |  |

| TOTAL (13 inpu | ts) 5x voca | I, 2x instrument mic | , 3x XLR line, | 3x jack line |
|----------------|-------------|----------------------|----------------|--------------|
|----------------|-------------|----------------------|----------------|--------------|